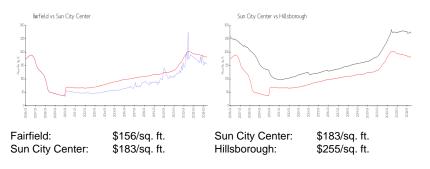

## **Market Information**

# Inventory for Sale

| Fairfield       | 2% |
|-----------------|----|
| Sun City Center | 3% |
| Hillsborough    | 2% |

# Avg. Time to Close Over Last 12 Months

| Fairfield       | 67 days |
|-----------------|---------|
| Sun City Center | 59 days |
| Hillsborough    | 49 days |