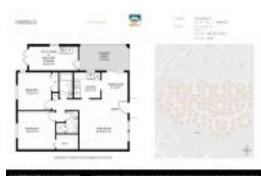

# Unit 403 Feltham Trl # A - Fairfield

403 Feltham Trl # A - 1801-1832 Foxhunt Dr, Sun City Center, FL, Hillsborough 33573

### **Unit Information**

| MLS Number:<br>Status:<br>Size:<br>Bedrooms:<br>Full Bathrooms:<br>Half Bathrooms:<br>Parking Spaces: | T3538616<br>ACTIVE<br>984 Sq ft.<br>2<br>2<br>0 |
|-------------------------------------------------------------------------------------------------------|-------------------------------------------------|
| View:<br>List Price:<br>List PPSF:<br>Valuated Price:<br>Valuated PPSF:                               | \$167,500<br>\$170<br>\$154,000<br>\$157        |