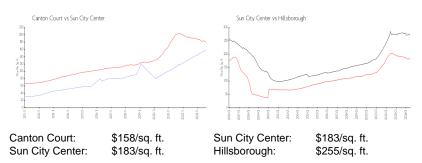

## **Market Information**

## **Inventory for Sale**

| Canton Court    | 8% |
|-----------------|----|
| Sun City Center | 3% |
| Hillsborough    | 2% |

## Avg. Time to Close Over Last 12 Months

Canton Court

Sun City Center Hillsborough 59 days 49 days