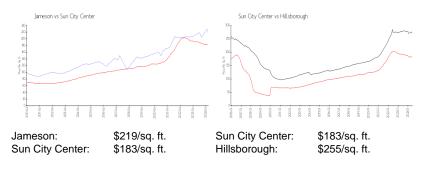

## Inventory for Sale

| Jameson         | 4% |
|-----------------|----|
| Sun City Center | 3% |
| Hillsborough    | 2% |

## Avg. Time to Close Over Last 12 Months

| Jameson         | 16 days |
|-----------------|---------|
| Sun City Center | 59 days |
| Hillsborough    | 49 days |