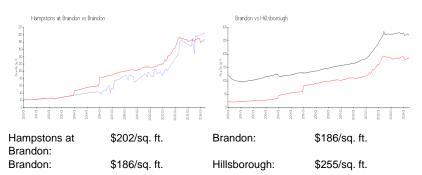

# **Market Information**

# **Inventory for Sale**

| Hampstons at Brandon | 1% |
|----------------------|----|
| Brandon              | 1% |
| Hillsborough         | 2% |

# Avg. Time to Close Over Last 12 Months

| Hampstons at Brandon | 36 days |
|----------------------|---------|
| Brandon              | 37 days |
| Hillsborough         | 49 days |