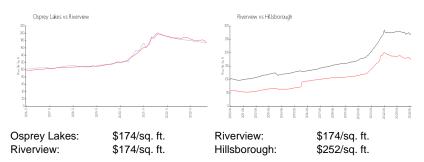

### **Market Information**

### **Inventory for Sale**

| Osprey Lakes | 4% |
|--------------|----|
| Riverview    | 2% |
| Hillsborough | 2% |

## Avg. Time to Close Over Last 12 Months

| Osprey Lakes | n/a     |
|--------------|---------|
| Riverview    | 44 days |
| Hillsborough | 50 days |