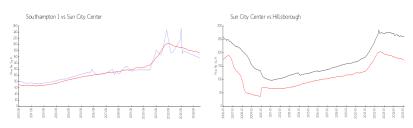

#### **Market Information**

Southampton 1: \$156/sq. ft. Sun City Center: \$172/sq. ft. Sun City Center: \$172/sq. ft. Hillsborough: \$244/sq. ft.

### **Inventory for Sale**

Southampton 1 4% Sun City Center 5%

Hillsborough 4%

## Avg. Time to Close Over Last 12 Months

Southampton 1 93 days Sun City Center 87 days Hillsborough 73 days