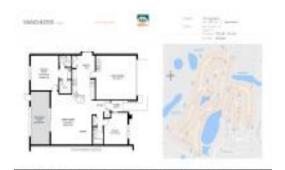

# Unit 757 McDaniel St # 227 - Manchester I II & III

757 McDaniel St # 227 - 533-808 McDaniel St, Sun City Center, FL, Hillsborough 33573

#### **Unit Information**

 MLS Number:
 T3539315

 Status:
 ACTIVE

 Size:
 1,556 Sq ft.

Bedrooms:2Full Bathrooms:2Half Bathrooms:0

Parking Spaces: Driveway, Garage Door Opener

 View:
 Garden

 List Price:
 \$255,000