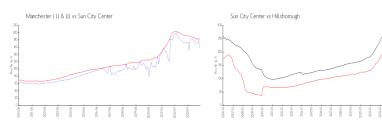

#### **Market Information**

Manchester I II & III: \$157/sq. ft. Sun City Center: \$183/sq. ft.

Sun City Center: \$183/sq. ft. Hillsborough: \$255/sq. ft.