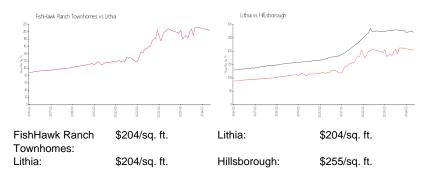

## **Inventory for Sale**

| FishHawk Ranch Townhomes | 1% |
|--------------------------|----|
| Lithia                   | 1% |
| Hillsborough             | 2% |

# Avg. Time to Close Over Last 12 Months

| FishHawk Ranch Townhomes | 24 days |
|--------------------------|---------|
| Lithia                   | 24 days |
| Hillsborough             | 49 days |