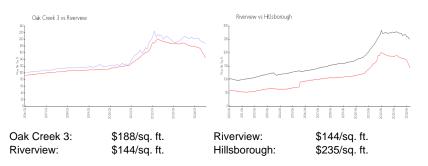

#### **Inventory for Sale**

| Oak Creek 3  | 2% |
|--------------|----|
| Riverview    | 2% |
| Hillsborough | 3% |

## Avg. Time to Close Over Last 12 Months

Oak Creek 3 Riverview Hillsborough 41 days 50 days 59 days