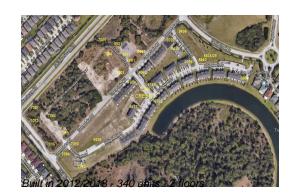

# Unit 6631 Holly Heath Dr - Oak Creek 3

6631 Holly Heath Dr - 6604-7032 Holly Heath Dr, Riverview, FL, Hillsborough 33578

# **Building Information**

| Number of units:                         | 340 |
|------------------------------------------|-----|
| Number of active listings for rent:      | 0   |
| 0                                        | 0   |
| Number of active listings for sale:      | 6   |
| Building inventory for sale:             | 1%  |
| Number of sales over the last 12 months: | 6   |
| Number of sales over the last 6 months:  | 2   |
| Number of sales over the last 3 months:  | 0   |
|                                          |     |