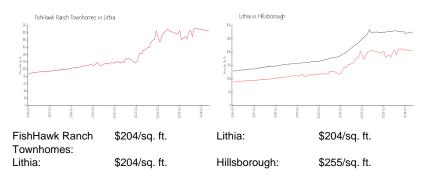

### **Market Information**

### **Inventory for Sale**

| FishHawk Ranch Townhomes | 1% |
|--------------------------|----|
| Lithia                   | 1% |
| Hillsborough             | 2% |

Avg. Time to Close Over Last 12 Months

FishHawk Ranch Townhomes24 daysLithia24 daysHillsborough49 days