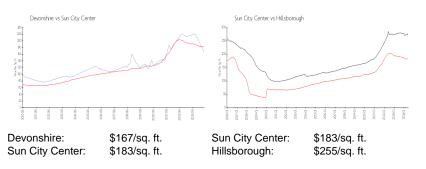

#### **Unit Information**

| MLS Number:<br>Status:<br>Size:<br>Bedrooms:<br>Full Bathrooms:<br>Half Bathrooms:<br>Parking Spaces:<br>View:<br>List Price:<br>List PPSF: | T3541934<br>ACTIVE<br>1,790 Sq ft.<br>2<br>2<br>0<br>Driveway, Garage Door Opener<br>Water<br>\$330,000<br>\$184 |
|---------------------------------------------------------------------------------------------------------------------------------------------|------------------------------------------------------------------------------------------------------------------|
| List PPSF:                                                                                                                                  |                                                                                                                  |
| Valuated Price:                                                                                                                             | \$299,000                                                                                                        |
| Valuated PPSF:                                                                                                                              | \$167                                                                                                            |

# Inventory for Sale

| Devonshire      | 3% |
|-----------------|----|
| Sun City Center | 3% |
| Hillsborough    | 2% |

# Avg. Time to Close Over Last 12 Months

| Devonshire      | 9 days  |
|-----------------|---------|
| Sun City Center | 59 days |
| Hillsborough    | 49 days |