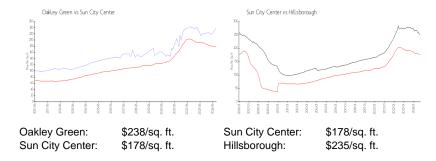

 List PPSF:
 \$228

 Valuated Price:
 \$399,000

 Valuated PPSF:
 \$238

The above valuated price is a baseline figure that does not take into account any specific renovation, upgrade, split, merge, or deterioration of the unit.