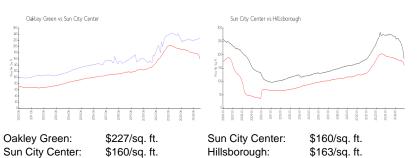

 List PPSF:
 \$198

 Valuated Price:
 \$408,000

 Valuated PPSF:
 \$227

The above valuated price is a baseline figure that does not take into account any specific renovation, upgrade, split, merge, or deterioration of the unit.

#### **Market Information**

Oakley Green 6% Sun City Center 4% Hillsborough 3%

# Avg. Time to Close Over Last 12 Months

Oakley Green 80 days Sun City Center 80 days Hillsborough 66 days