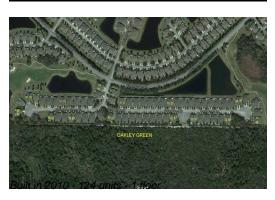

Number of units: 124
Number of active listings for rent: 0
Number of active listings for sale: 7
Building inventory for sale: 5%
Number of sales over the last 12 months: 3
Number of sales over the last 6 months: 1
Number of sales over the last 3 months: 0