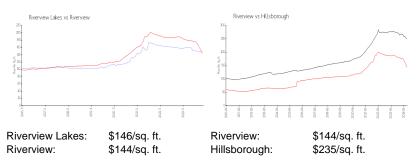

### **Unit Information**

| MLS Number:     | T3543113     |
|-----------------|--------------|
| Status:         | ACTIVE       |
| Size:           | 1,928 Sq ft. |
| Bedrooms:       | 3            |
| Full Bathrooms: | 2            |
| Half Bathrooms: | 1            |
| Parking Spaces: |              |
| View:           | Water        |
| List Price:     | \$309,900    |
| List PPSF:      | \$161        |
| Valuated Price: | \$282,000    |
| Valuated PPSF:  | \$146        |
|                 |              |

The above valuated price is a baseline figure that does not take into account any specific renovation, upgrade, split, merge, or deterioration of the unit.