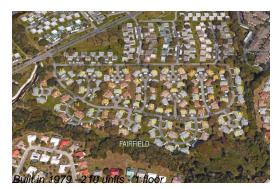

# **Building Information**

| Number of units:                         | 210 |
|------------------------------------------|-----|
| Number of active listings for rent:      | 0   |
| Number of active listings for sale:      | 4   |
| Building inventory for sale:             | 1%  |
| Number of sales over the last 12 months: | 15  |
| Number of sales over the last 6 months:  | 6   |
| Number of sales over the last 3 months:  | 6   |
|                                          |     |