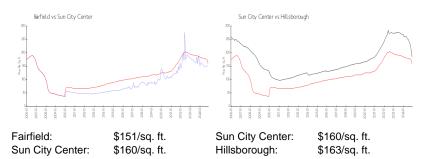

#### **Inventory for Sale**

| Fairfield       | 2% |
|-----------------|----|
| Sun City Center | 4% |
| Hillsborough    | 3% |

### Avg. Time to Close Over Last 12 Months

| Fairfield       | 85 days |
|-----------------|---------|
| Sun City Center | 81 days |
| Hillsborough    | 66 days |