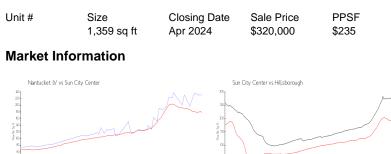

#### **Recent Sales**

| 201-02<br>203-02<br>209-02<br>209-02<br>209-02<br>209-02 | 207-02<br>208-02<br>209-02<br>200-02<br>201-02<br>2020-02<br>2023-02 | 20802<br>2006.01<br>2006.01<br>2006.01<br>2006.01<br>2006.01<br>2006.01<br>2006.01<br>2006.01<br>2006.01<br>2006.01<br>2006.01<br>2006.01<br>2006.01<br>2006.01<br>2006.01<br>2006.01<br>2006.01<br>2006.01<br>2006.01<br>2006.01<br>2006.01<br>2006.01<br>2006.01<br>2006.01<br>2006.01<br>2006.01<br>2006.01<br>2006.01<br>2006.01<br>2006.01<br>2006.01<br>2006.01<br>2006.01<br>2006.01<br>2006.01<br>2006.01<br>2006.01<br>2006.01<br>2006.01<br>2006.01<br>2006.01<br>2006.01<br>2006.01<br>2006.01<br>2006.01<br>2006.01<br>2006.01<br>2006.01<br>2006.01<br>2006.01<br>2006.01<br>2006.01<br>2006.01<br>2006.01<br>2006.01<br>2006.01<br>2006.01<br>2006.01<br>2006.01<br>2006.01<br>2006.01<br>2006.01<br>2006.01<br>2006.01<br>2006.01<br>2006.01<br>2006.01<br>2006.01<br>2006.01<br>2006.01<br>2006.01<br>2006.01<br>2006.01<br>2006.01<br>2006.01<br>2006.01<br>2006.01<br>2006.01<br>2006.01<br>2006.01<br>2006.01<br>2006.01<br>2006.01<br>2006.01<br>2006.01<br>2006.01<br>2006.01<br>2006.01<br>2006.01<br>2006.01<br>2006.01<br>2006.01<br>2006.01<br>2006.01<br>2006.01<br>2006.01<br>2006.01<br>2006.01<br>2006.01<br>2006.01<br>2006.01<br>2006.01<br>2006.01<br>2006.01<br>2006.01<br>2006.01<br>2006.01<br>2006.01<br>2006.01<br>2006.01<br>2006.01<br>2006.01<br>2006.01<br>2006.01<br>2006.01<br>2006.01<br>2006.01<br>2006.01<br>2006.01<br>2006.01<br>2006.01<br>2006.01<br>2006.01<br>2006.01<br>2006.01<br>2006.01<br>2006.01<br>2006.01<br>2006.01<br>2006.01<br>2006.01<br>2006.01<br>2006.01<br>2006.01<br>2006.01<br>2006.01<br>2006.01<br>2006.01<br>2006.01<br>2006.01<br>2006.01<br>2006.01<br>2006.01<br>2006.01<br>2006.01<br>2006.01<br>2006.01<br>2006.01<br>2006.01<br>2006.01<br>2006.01<br>2006.01<br>2006.01<br>2006.01<br>2006.01<br>2006.01<br>2006.01<br>2006.01<br>2006.01<br>2006.01<br>2006.01<br>2006.01<br>2006.01<br>2006.01<br>2006.01<br>2006.01<br>2006.01<br>2006.01<br>2006.01<br>2006.01<br>2006.01<br>2006.01<br>2006.01<br>2006.01<br>2006.01<br>2006.01<br>2006.01<br>2006.01<br>2006.01<br>2006.01<br>2006.01<br>2006.01<br>2006.01<br>2006.01<br>2006.01<br>2006.01<br>2006.01<br>2006.01<br>2006.01<br>2006.01<br>2006.010<br>2006.01<br>2006.01<br>2006.01<br>2006.01<br>2006.01<br>2006.01<br>2006.01<br>2006.01<br>2006.01<br>2006.01<br>2006.01<br>2006.01<br>2006.01<br>2006.01<br>2006.01<br>2006.01<br>2006.01<br>2006.01<br>2006.01<br>2006.01<br>2006.01<br>2006.01<br>2006.01<br>2006.01<br>2006.01<br>2006.01<br>2006.01<br>2006.01<br>2006.01<br>2006.01<br>2006.01<br>2006.01<br>2006.01<br>2006.01<br>2006.01<br>2006.01<br>2006.01<br>2006.01<br>2006.01<br>2006.01<br>2006.01<br>2006.01<br>2006.01<br>2006.01<br>2006.01<br>2006.01<br>2006.01<br>2006.01<br>2006.01<br>2006.01<br>2006.01<br>2006.01<br>2006.01<br>2006.01<br>2006.01<br>2006.01<br>2006.01<br>2006.01<br>2006.01<br>2006.01<br>2006.01<br>2006.01<br>2006.01<br>2006.00 | 20401<br>20501<br>20501<br>20501<br>20901<br>20901<br>20301 |
|----------------------------------------------------------|----------------------------------------------------------------------|-----------------------------------------------------------------------------------------------------------------------------------------------------------------------------------------------------------------------------------------------------------------------------------------------------------------------------------------------------------------------------------------------------------------------------------------------------------------------------------------------------------------------------------------------------------------------------------------------------------------------------------------------------------------------------------------------------------------------------------------------------------------------------------------------------------------------------------------------------------------------------------------------------------------------------------------------------------------------------------------------------------------------------------------------------------------------------------------------------------------------------------------------------------------------------------------------------------------------------------------------------------------------------------------------------------------------------------------------------------------------------------------------------------------------------------------------------------------------------------------------------------------------------------------------------------------------------------------------------------------------------------------------------------------------------------------------------------------------------------------------------------------------------------------------------------------------------------------------------------------------------------------------------------------------------------------------------------------------------------------------------------------------------------------------------------------------------------------------------------------------------------------------------------------------------------------------------------------------------------------------------------------------------------------------------------------------------------------------------------------------------------------------------------------------------------------------------------------------------------------------------------------------------------------------------------------------------------------------------------------------------------------------------------------------------------------------------------------------------------------------------------------------------------------------------------------------------------------------------------------------------------------------------------------------------|-------------------------------------------------------------|
| Nantucket IV:                                            | \$229/sq. ft.                                                        | Sun City Center:                                                                                                                                                                                                                                                                                                                                                                                                                                                                                                                                                                                                                                                                                                                                                                                                                                                                                                                                                                                                                                                                                                                                                                                                                                                                                                                                                                                                                                                                                                                                                                                                                                                                                                                                                                                                                                                                                                                                                                                                                                                                                                                                                                                                                                                                                                                                                                                                                                                                                                                                                                                                                                                                                                                                                                                                                                                                                                            | \$178/sq. ft.                                               |
| Sun City Center:                                         | \$178/sq. ft.                                                        | Hillsborough:                                                                                                                                                                                                                                                                                                                                                                                                                                                                                                                                                                                                                                                                                                                                                                                                                                                                                                                                                                                                                                                                                                                                                                                                                                                                                                                                                                                                                                                                                                                                                                                                                                                                                                                                                                                                                                                                                                                                                                                                                                                                                                                                                                                                                                                                                                                                                                                                                                                                                                                                                                                                                                                                                                                                                                                                                                                                                                               | \$247/sq. ft.                                               |