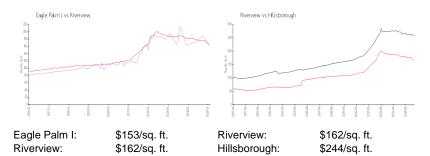

 List PPSF:
 \$186

 Valuated Price:
 \$246,000

 Valuated PPSF:
 \$153

The above valuated price is a baseline figure that does not take into account any specific renovation, upgrade, split, merge, or deterioration of the unit.

#### **Inventory for Sale**

Eagle Palm I 5%

Riverview 4% Hillsborough 4%

# Avg. Time to Close Over Last 12 Months

Eagle Palm I 26 days Riverview 61 days Hillsborough 73 days