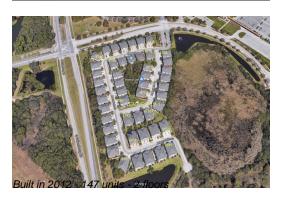

## **Building Information**

Number of units: 147
Number of active listings for rent: 0
Number of active listings for sale: 7
Building inventory for sale: 4%
Number of sales over the last 12 months: 4
Number of sales over the last 6 months: 1
Number of sales over the last 3 months: 0