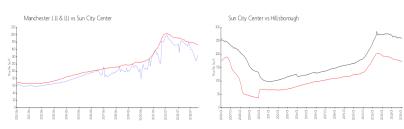

#### **Market Information**

Manchester I II & III: \$154/sq. ft. Sun City Center: \$172/sq. ft.

Sun City Center: Hillsborough: \$172/sq. ft. \$244/sq. ft.