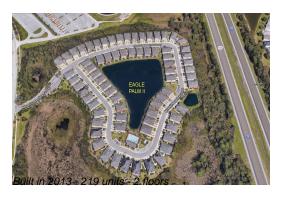

# Unit 9126 Moonlit Meadows Loop - Eagle Palm II

9126 Moonlit Meadows Loop - 8726-9141 Moonlit Meadows Loop, Riverview, FL, Hillsborough 33578

Number of units: 219
Number of active listings for rent: 0
Number of active listings for sale: 12
Building inventory for sale: 5%
Number of sales over the last 12 months: 5
Number of sales over the last 6 months: 0
Number of sales over the last 3 months: 0