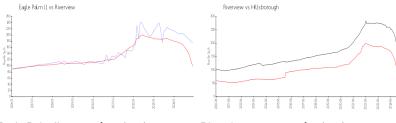

#### **Market Information**

Eagle Palm II: \$175/sq. ft. Riverview: \$99/sq. ft. Riverview: \$99/sq. ft. Hillsborough: \$163/sq. ft.