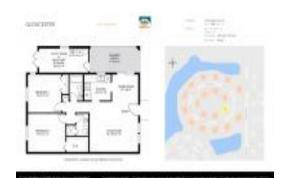

## Unit 2344 Glenmore Cir # 296 - Gloucester

2344 Glenmore Cir # 296 - 302-310 Gloucester Blvd, Sun City Center, FL, Hillsborough 33573

#### **Unit Information**

MLS Number: T3545472 Status: ACTIVE 984 Sq ft. Size:

Bedrooms: 2 Full Bathrooms: Half Bathrooms: 0

Parking Spaces: View:

List Price: \$174,900 List PPSF: \$178 Valuated Price: \$157,000 Valuated PPSF: \$160