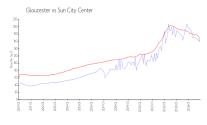

#### **Market Information**

Gloucester: Sun City Center: \$160/sq. ft.

\$160/sq. ft.

Sun City Center: Hillsborough:

Sun City Center vs Hillsborough

\$160/sq. ft. \$163/sq. ft.