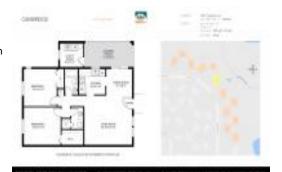

## Unit 1907 Canterbury Ln # F14 - Cambridge

1907 Canterbury Ln # F14 - 101-102 Cambridge Tr, Sun City Center, FL, Hillsborough 33573

#### **Unit Information**

 MLS Number:
 T3545511

 Status:
 Active

 Size:
 984 Sq ft.

 Bedrooms:
 2

Full Bathrooms: 2
Half Bathrooms: 0

Parking Spaces: View:

 List Price:
 \$1,400