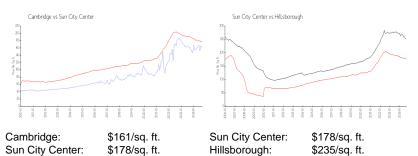

 List PPSF:
 \$1

 Valuated Price:
 \$158,000

 Valuated PPSF:
 \$161

The above valuated price is a baseline figure that does not take into account any specific renovation, upgrade, split, merge, or deterioration of the unit.

#### **Market Information**

Cambridge 3%
Sun City Center 4%
Hillsborough 4%