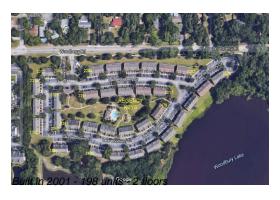

# Unit 2278 Lake Woodberry Cir - Regency Key

2278 Lake Woodberry Cir - 2202-2524 Lake Woodberry Cir, Brandon, FL, Hillsborough 33510

## **Building Information**

Number of units: 198
Number of active listings for rent: 0
Number of active listings for sale: 11
Building inventory for sale: 5%
Number of sales over the last 12 months: 6
Number of sales over the last 6 months: 1
Number of sales over the last 3 months: 0