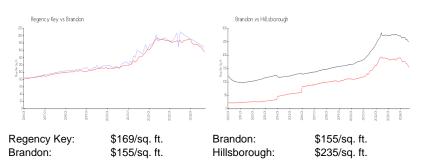

#### **Market Information**

#### **Inventory for Sale**

Regency Key 6%

Brandon 4% Hillsborough 4%

# Avg. Time to Close Over Last 12 Months

Regency Key 53 days Brandon 53 days Hillsborough 59 days