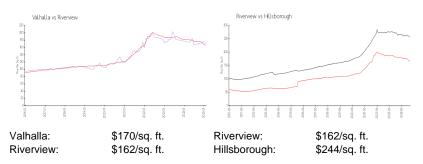

Valuated PPSF: \$170

The above valuated price is a baseline figure that does not take into account any specific renovation, upgrade, split, merge, or deterioration of the unit.