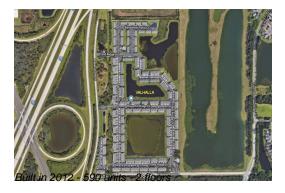

## **Building Information**

Number of units: 590
Number of active listings for rent: 0
Number of active listings for sale: 21
Building inventory for sale: 3%
Number of sales over the last 12 months: 23
Number of sales over the last 6 months: 11
Number of sales over the last 3 months: 9