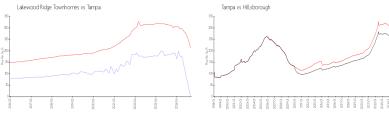

### **Market Information**

Lakewood Ridge Townhomes:

\$1/sq. ft.

Tampa: \$212/sq. ft.

Hillsborough:

Tampa: \$212/sq. ft.

\$163/sq. ft.