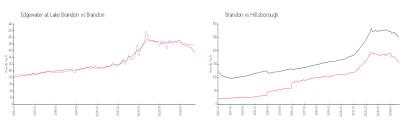

# **Market Information**

Edgewater at Lake \$177/sq. ft. Brandon: \$155/sq. ft. Brandon: \$155/sq. ft. Hillsborough: \$235/sq. ft.