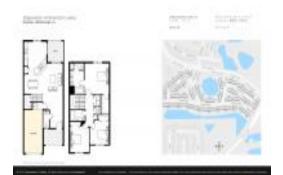

# Unit 2632 Oleander Lakes Dr - Edgewater at Lake Brandon

2632 Oleander Lakes Dr - 2406-2654 Edgewater Falls, Brandon, FL, Hillsborough 33511

#### **Unit Information**

 MLS Number:
 T3547036

 Status:
 Active

 Size:
 1,665 Sq ft.

Bedrooms: 3
Full Bathrooms: 2
Half Bathrooms: 1

Parking Spaces:

View:

 List Price:
 \$2,050