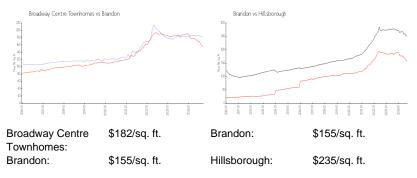

#### **Unit Information**

| MLS Number:<br>Status:<br>Size:<br>Bedrooms:<br>Full Bathrooms:<br>Half Bathrooms:<br>Parking Spaces:<br>View: | T3547427<br>Active<br>1,860 Sq ft.<br>3<br>2<br>1 |
|----------------------------------------------------------------------------------------------------------------|---------------------------------------------------|
| Rental Price:                                                                                                  | \$2,595                                           |
| List PPSF:                                                                                                     | \$1                                               |
| Valuated Price:                                                                                                | \$339,000                                         |
| Valuated PPSF:                                                                                                 | \$182                                             |

### **Inventory for Sale**

| Broadway Centre Townhomes | 1% |
|---------------------------|----|
| Brandon                   | 4% |
| Hillsborough              | 4% |