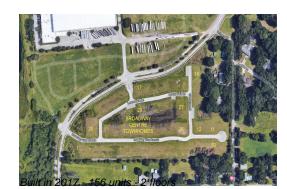

# Unit 2125 Lennox Dale Ln - Broadway Centre Townhomes

2125 Lennox Dale Ln - 2102-2238 Lennox Dale Ln, Brandon, FL, Hillsborough 33510

# **Building Information**

| Number of units:                         | 156 |
|------------------------------------------|-----|
| Number of active listings for rent:      | 0   |
| Number of active listings for sale:      | 1   |
| Building inventory for sale:             | 0%  |
| Number of sales over the last 12 months: | 7   |
| Number of sales over the last 6 months:  | 1   |
| Number of sales over the last 3 months:  | 0   |
|                                          |     |