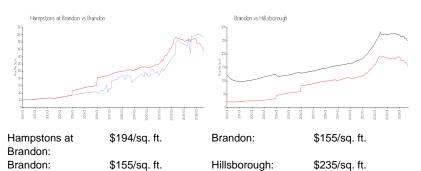

#### Market Information

#### **Inventory for Sale**

| Hampstons at Brandon | 5% |
|----------------------|----|
| Brandon              | 4% |
| Hillsborough         | 4% |

Avg. Time to Close Over Last 12 Months

Hampstons at Brandon Brandon Hillsborough 29 days 52 days 59 days