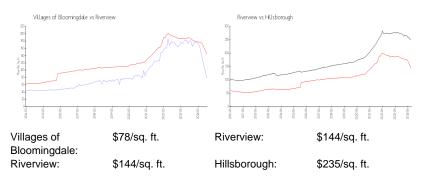

#### **Unit Information**

| MLS Number:     | T3547973     |
|-----------------|--------------|
| Status:         | Active       |
| Size:           | 1,151 Sq ft. |
| Bedrooms:       | 3            |
| Full Bathrooms: | 2            |
| Half Bathrooms: | 0            |
| Parking Spaces: | Open         |
| View:           |              |
| List Price:     | \$195,000    |
| List PPSF:      | \$169        |
| Valuated Price: | \$90,000     |
| Valuated PPSF:  | \$78         |