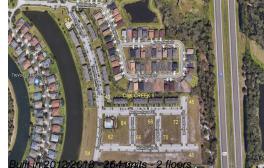

## **Building Information**

| Number of units:                         | 264 |
|------------------------------------------|-----|
| Number of active listings for rent:      | 0   |
| Number of active listings for sale:      | 10  |
| Building inventory for sale:             | 3%  |
| Number of sales over the last 12 months: | 2   |
| Number of sales over the last 6 months:  | 0   |
| Number of sales over the last 3 months:  | 0   |