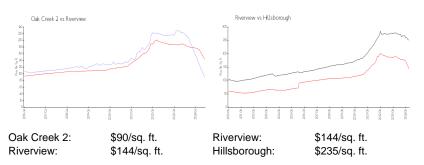

#### **Inventory for Sale**

| Oak Creek 2  | 4% |
|--------------|----|
| Riverview    | 4% |
| Hillsborough | 4% |