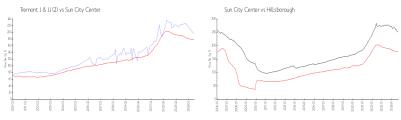

#### **Market Information**

Tremont I & II (2): \$196/sq. ft. Sun City Center: \$178/sq. ft.

Sun City Center: \$178/sq. ft. Hillsborough: \$235/sq. ft.