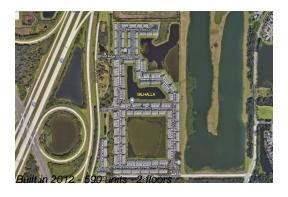

# Unit 4977 Pond Ridge Dr - Valhalla

4977 Pond Ridge Dr - 4605-5044 Pond Ridge Dr, Riverview, FL, Hillsborough 33578

### **Building Information**

Number of units: 590
Number of active listings for rent: 0
Number of active listings for sale: 26
Building inventory for sale: 4%
Number of sales over the last 12 months: 17
Number of sales over the last 6 months: 8
Number of sales over the last 3 months: 2