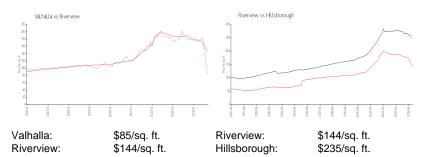

 List PPSF:
 \$1

 Valuated Price:
 \$140,000

 Valuated PPSF:
 \$85

The above valuated price is a baseline figure that does not take into account any specific renovation, upgrade, split, merge, or deterioration of the unit.