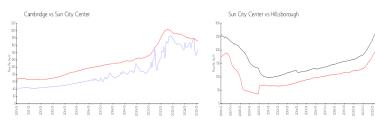

#### **Market Information**

Cambridge: \$159/sq. ft. Sun City Center: \$172/sq. ft. Sun City Center: Hillsborough:

\$172/sq. ft. \$244/sq. ft.