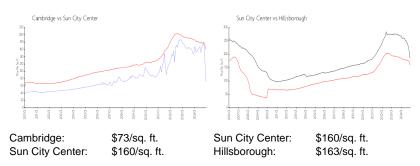

# **Unit Information**

| MLS Number:                                 | T3550009   |
|---------------------------------------------|------------|
| Status:                                     | Active     |
| Size:                                       | 984 Sq ft. |
| Bedrooms:                                   | 2          |
| Full Bathrooms:                             | 2          |
| Half Bathrooms:<br>Parking Spaces:<br>View: | 0          |
| Rental Price:                               | \$1,600    |
| List PPSF:                                  | \$2        |
| Valuated Price:                             | \$72,000   |
| Valuated PPSF:                              | \$73       |

# **Inventory for Sale**

| Cambridge       | 3% |
|-----------------|----|
| Sun City Center | 4% |
| Hillsborough    | 3% |

## Avg. Time to Close Over Last 12 Months

| Cambridge       | 84 days |
|-----------------|---------|
| Sun City Center | 80 days |

Hillsborough

66 days