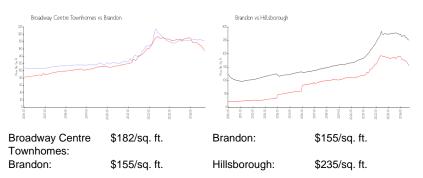

#### **Unit Information**

| MLS Number:<br>Status:<br>Size:<br>Bedrooms:<br>Full Bathrooms:<br>Half Bathrooms:<br>Parking Spaces:<br>View: | T3550192<br>Active<br>1,860 Sq ft.<br>3<br>2<br>1 |
|----------------------------------------------------------------------------------------------------------------|---------------------------------------------------|
| List Price:                                                                                                    | \$2,200                                           |
| List PPSF:                                                                                                     | \$1                                               |
| Valuated Price:                                                                                                | \$339,000                                         |
| Valuated PPSF:                                                                                                 | \$182                                             |

The above valuated price is a baseline figure that does not take into account any specific renovation, upgrade, split, merge, or deterioration of the unit.