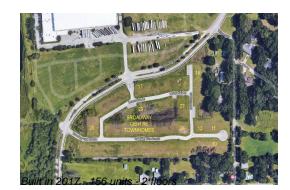

# Unit 2228 Lennox Dale Ln - Broadway Centre Townhomes

2228 Lennox Dale Ln - 2102-2238 Lennox Dale Ln, Brandon, FL, Hillsborough 33510

## **Building Information**

| 156 |
|-----|
| 0   |
| 4   |
| 2%  |
| 7   |
| 2   |
| 0   |
|     |