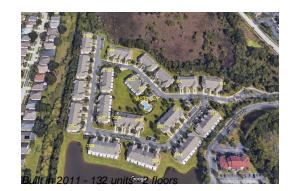

## **Building Information**

| Number of units:                         | 132 |
|------------------------------------------|-----|
| Number of active listings for rent:      | 0   |
| Number of active listings for sale:      | 6   |
| Building inventory for sale:             | 4%  |
| Number of sales over the last 12 months: | 8   |
| Number of sales over the last 6 months:  | 4   |
| Number of sales over the last 3 months:  | 0   |
|                                          |     |