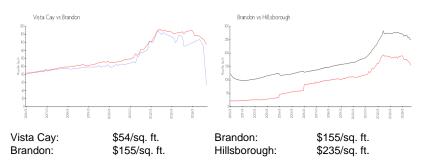

#### **Market Information**

#### **Inventory for Sale**

| Vista Cay    | 5% |
|--------------|----|
| Brandon      | 4% |
| Hillsborough | 4% |

Contraction of the local division of the loc