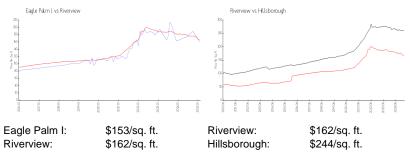

#### **Inventory for Sale**

| Eagle Palm I | 5% |
|--------------|----|
| Riverview    | 4% |
| Hillsborough | 4% |

## Avg. Time to Close Over Last 12 Months

| Eagle Palm I | 26 days |
|--------------|---------|
| Riverview    | 61 days |
| Hillsborough | 72 days |