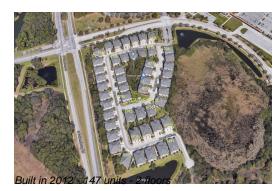

# Unit 6737 Eagle Feather Dr - Eagle Palm I

6737 Eagle Feather Dr - 6704-6762 Eagle Feather Dr, Riverview, FL, Hillsborough 33578

#### **Building Information**

| Number of units:                         | 147 |
|------------------------------------------|-----|
| Number of active listings for rent:      | 0   |
| Number of active listings for sale:      | 7   |
| Building inventory for sale:             | 4%  |
| Number of sales over the last 12 months: | 4   |
| Number of sales over the last 6 months:  | 1   |
| Number of sales over the last 3 months:  | 0   |
|                                          |     |