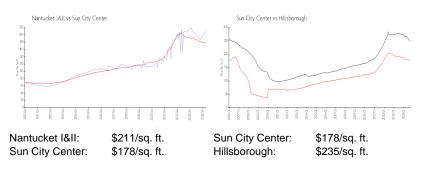

## **Unit Information**

| MLS Number:                                                                                | T3550641                                                |
|--------------------------------------------------------------------------------------------|---------------------------------------------------------|
| Status:                                                                                    | Active                                                  |
| Size:                                                                                      | 1,483 Sq ft.                                            |
| Bedrooms:                                                                                  | 2                                                       |
| Full Bathrooms:                                                                            | 2                                                       |
| Half Bathrooms:                                                                            | 0                                                       |
| Parking Spaces:<br>View:<br>List Price:<br>List PPSF:<br>Valuated Price:<br>Valuated PPSF: | Trees/Woods<br>\$279,000<br>\$188<br>\$254,000<br>\$211 |

## Inventory for Sale

| Nantucket I&II  | 5% |
|-----------------|----|
| Sun City Center | 4% |
| Hillsborough    | 4% |