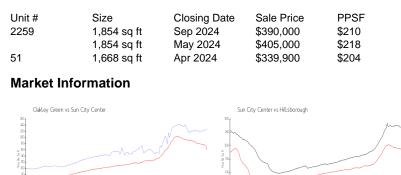

#### **Recent Sales**

Inventory for Sale

| Oakley Green    | 6% |
|-----------------|----|
| Sun City Center | 4% |
| Hillsborough    | 3% |