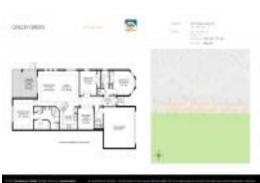

# Unit 2313 Oakley Green Dr # 18 - Oakley Green

2313 Oakley Green Dr # 18 - 2201-2358 Oakley Green Dr, Sun City Center, FL, Hillsborough 33573

### **Unit Information**

| MLS Number:<br>Status:<br>Size:<br>Bedrooms:<br>Full Bathrooms:<br>Half Bathrooms:<br>Parking Spaces: | T3551468<br>ACTIVE<br>2,100 Sq ft.<br>3<br>2<br>0 |
|-------------------------------------------------------------------------------------------------------|---------------------------------------------------|
| View:<br>List Price:<br>List PPSF:<br>Valuated Price:<br>Valuated PPSF:                               | \$428,900<br>\$204<br>\$408,000<br>\$227          |