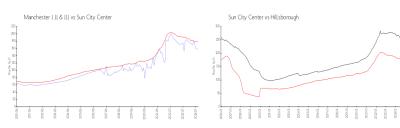

#### **Market Information**

Manchester I II & III: \$157/sq. ft. Sun City Center: \$178/sq. ft.

Sun City Center: Hillsborough: \$178/sq. ft. \$235/sq. ft.