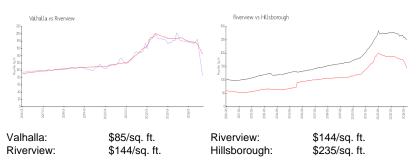

 List PPSF:
 \$174

 Valuated Price:
 \$142,000

 Valuated PPSF:
 \$85

The above valuated price is a baseline figure that does not take into account any specific renovation, upgrade, split, merge, or deterioration of the unit.