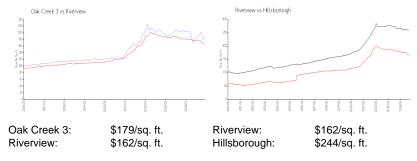

 List PPSF:
 \$2

 Valuated Price:
 \$251,000

 Valuated PPSF:
 \$179

The above valuated price is a baseline figure that does not take into account any specific renovation, upgrade, split, merge, or deterioration of the unit.

### **Inventory for Sale**

 Oak Creek 3
 2%

 Riverview
 4%

 Hillsborough
 4%

# Avg. Time to Close Over Last 12 Months

Oak Creek 3 41 days Riverview 61 days Hillsborough 72 days