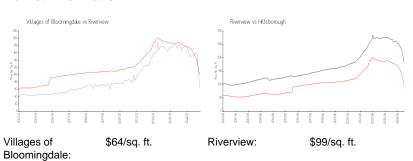

 Valuated Price:
 \$74,000

 Valuated PPSF:
 \$64

The above valuated price is a baseline figure that does not take into account any specific renovation, upgrade, split, merge, or deterioration of the unit.

## **Market Information**

Riverview: \$99/sq. ft. Hillsborough: \$163/sq. ft.