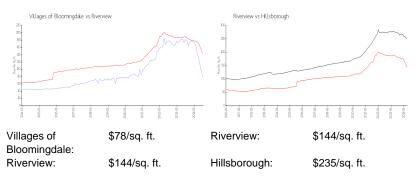

### **Inventory for Sale**

Villages of Bloomingdale 5% Riverview 4% Hillsborough 4%

# Avg. Time to Close Over Last 12 Months

Villages of Bloomingdale 46 days Riverview 51 days Hillsborough 59 days