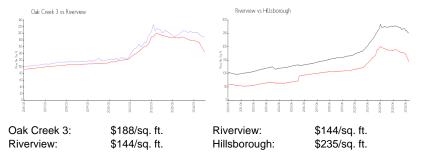

 List PPSF:
 \$3

 Valuated Price:
 \$263,000

 Valuated PPSF:
 \$188

The above valuated price is a baseline figure that does not take into account any specific renovation, upgrade, split, merge, or deterioration of the unit.

### **Inventory for Sale**

 Oak Creek 3
 4%

 Riverview
 4%

 Hillsborough
 4%

## Avg. Time to Close Over Last 12 Months

Oak Creek 3 40 days Riverview 51 days Hillsborough 59 days