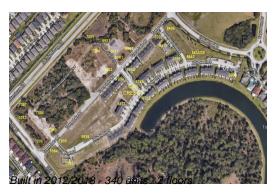

## **Building Information**

Number of units: 340
Number of active listings for rent: 0
Number of active listings for sale: 14
Building inventory for sale: 4%
Number of sales over the last 12 months: 6
Number of sales over the last 6 months: 3
Number of sales over the last 3 months: 1