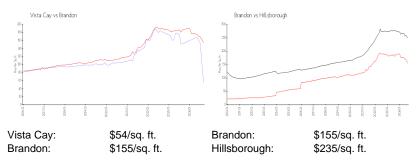

### **Unit Information**

| MLS Number:     | TB8301444                       |
|-----------------|---------------------------------|
| Status:         | Active                          |
| Size:           | 1,684 Sq ft.                    |
| Bedrooms:       | 3                               |
| Full Bathrooms: | 2                               |
| Half Bathrooms: | 1                               |
| Parking Spaces: | Assigned, Driveway, Garage Door |
|                 | Opener,Guest                    |
| View:           | Trees/Woods                     |
| List Price:     | \$299,500                       |
| List PPSF:      | \$178                           |
| Valuated Price: | \$91,000                        |
| Valuated PPSF:  | \$54                            |

### **Market Information**