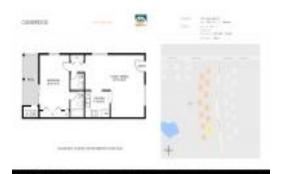

# Unit 101 Cambridge Trl # I195 - Cambridge

101 Cambridge Trl # I195 - 101-102 Cambridge Tr, Sun City Center, FL, Hillsborough 33573

#### **Unit Information**

 MLS Number:
 TB8301456

 Status:
 Active

 Size:
 908 Sq ft.

 Bedrooms:
 1

Full Bathrooms: 1
Half Bathrooms: 1

Parking Spaces: View:

List Price: \$139,000
List PPSF: \$153
Valuated Price: \$127,000
Valuated PPSF: \$159