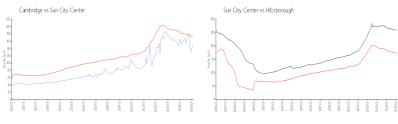

#### **Market Information**

Cambridge: \$159/sq. ft. Sun City Center: \$172/sq. ft. Sun City Center: \$172/sq. ft. Hillsborough: \$244/sq. ft.

### **Inventory for Sale**

Cambridge 5% Sun City Center 5% Hillsborough 4%

## Avg. Time to Close Over Last 12 Months

Cambridge 80 days
Sun City Center 86 days
Hillsborough 73 days