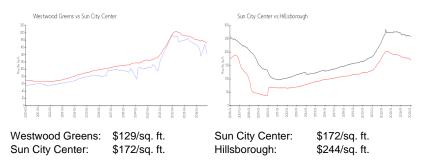

# Inventory for Sale

| Westwood Greens | 17% |
|-----------------|-----|
| Sun City Center | 5%  |
| Hillsborough    | 4%  |

# Avg. Time to Close Over Last 12 Months

| Westwood Greens | 55 days |
|-----------------|---------|
| Sun City Center | 86 days |
| Hillsborough    | 73 days |