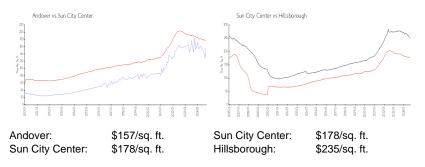

## **Inventory for Sale**

| Andover         | 4% |
|-----------------|----|
| Sun City Center | 4% |
| Hillsborough    | 4% |