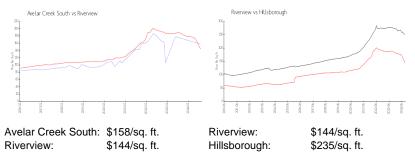

## **Inventory for Sale**

| Avelar Creek South | 6% |
|--------------------|----|
| Riverview          | 4% |
| Hillsborough       | 4% |

## Avg. Time to Close Over Last 12 Months

| Avelar Creek South | n/a     |
|--------------------|---------|
| Riverview          | 51 days |
| Hillsborough       | 59 days |