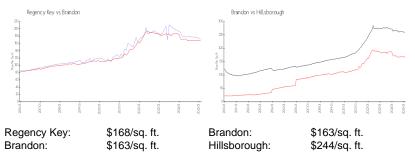

### **Unit Information**

| MLS Number:<br>Status:<br>Size:<br>Bedrooms:<br>Full Bathrooms:<br>Half Bathrooms:<br>Parking Spaces: | TB8303045<br>Active<br>1,184 Sq ft.<br>2<br>1<br>Guest |
|-------------------------------------------------------------------------------------------------------|--------------------------------------------------------|
| View:<br>Rental Price:<br>List PPSF:<br>Valuated Price:<br>Valuated PPSF:                             | \$1,800<br>\$2<br>\$199,000<br>\$168                   |