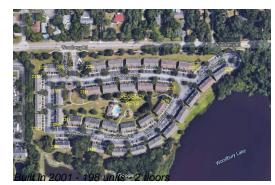

# Unit 2461 Lake Woodberry Cir - Regency Key

2461 Lake Woodberry Cir - 2202-2524 Lake Woodberry Cir, Brandon, FL, Hillsborough 33510

#### **Building Information**

| Number of units:                         | 198 |
|------------------------------------------|-----|
| Number of active listings for rent:      | 0   |
| Number of active listings for sale:      | 11  |
| 0                                        | ••• |
| Building inventory for sale:             | 5%  |
| Number of sales over the last 12 months: | 6   |
| Number of sales over the last 6 months:  | 4   |
| Number of sales over the last 3 months:  | 2   |
|                                          |     |